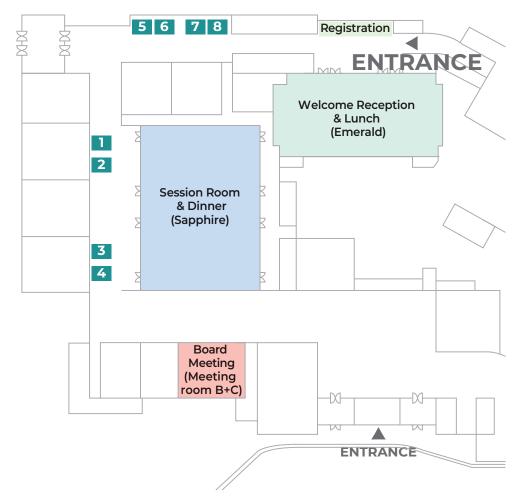

#### Floor Plan of 1F, Paradise City Convention

#### Registration

Registration desk is located in the lobby of Emerald room at Convention. Please note that the 11th AOSD International Conference register delegates are entitled to below benefits:

· Admission to Sessions

#### Refreshments

Coffee and tea will be prepared in the lobby of Sapphire room.

There are a number of restaurants in 1F of Paradise City. Please refer to the map in the last section of the program book.

#### **Exhibition**

Exhibition booths will be located in the lobby of Sapphire room.

| Tuesday, 23 April 2024   | 09:00~18:00 |
|--------------------------|-------------|
| Wednesday, 24 April 2024 | 09:00~12:00 |