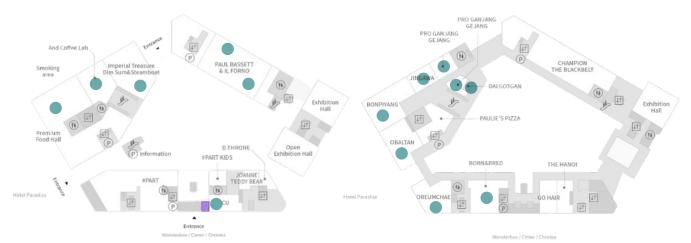

#### **Casual Dining Area**

1F

Food court with Asian cusine

Premium Food Hall

Premium dessert cafe

And Coffe Lab

032-729-5120

Specialty coffee franchise

Paul Bassett

032-729-5135

Symbolic chineses cuisine Imperal Treasure Dim

032-729-5155

Neapolitan cuisine

032-729-5154

The Kitchen II Forno

032-729-5142

Convenience Store

032-729-5136

2F

Food court with Asian cusine dishes

Obaltan

032-729-5147

Japanese noodle restaurant

Jingawa

032-729-5152

New York-style pizza

Paulie's Pizza

032-729-5148

Premium shabu shabu house

Oreumchae

070-4348-1063

Korean BBQ restaurant

Bonpiyang

032-729-5153

Premium sesfood dishes

Pro Ganjang Gejang

032-729-5151

Korean tradional pastry coffee

Dalgotgan

032-729-5150

Korean cusine with premium

**BORN&BRED** 

032-729-5145

#### **Paradise City Gourmet Dining**