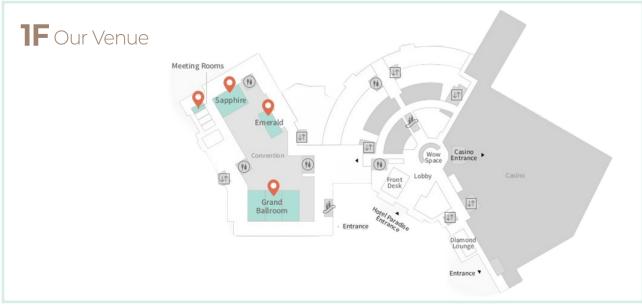

#### **Conference Venue**

Paradise city, Incheon:

186, Yeongjonghaeannam-ro 321-gil,

Jung-gu, Incheon, Korea

#### Floor Plan of 1F, Paradise City Convention