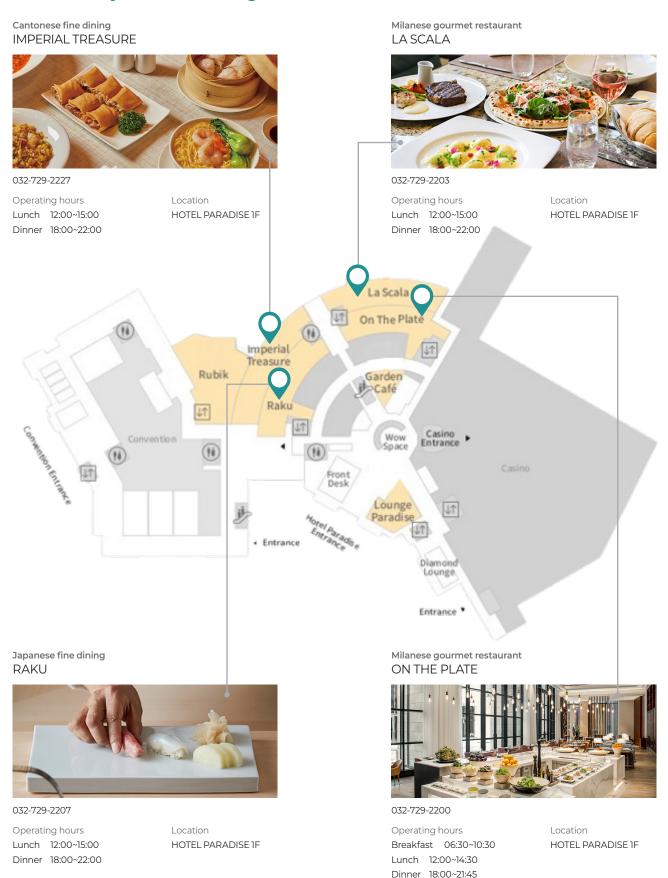

remium Food Hall



Premium dessert cafe

And Coffe Lab



032-729-5120

Specialty coffee franchise

Paul Bassett



032-729-5135

Symbolic chineses cuisine Imperal Treasure Dim



032-729-5155



Neapolitan cuisine

032-729-5154

The Kitchen II Forno



032-729-5142

Convenience Store



032-729-5136

2F

Food court with Asian cusine dishes

Obaltan



032-729-5147

Japanese noodle restaurant

Jingawa



032-729-5152

New York-style pizza

Paulie's Pizza



032-729-5148

Premium shabu shabu house

Oreumchae



070-4348-1063

Korean BBQ restaurant

Bonpiyang



032-729-5153

Premium sesfood dishes

Pro Ganjang Gejang



032-729-5151

Korean tradional pastry coffee

Dalgotgan



032-729-5150

Korean cusine with premium

**BORN&BRED** 



032-729-5145

#### **Paradise City Gourmet Dining**





#### **Transportation**

#### Paradise City → Incheon Airport

|                  | (1) Paradise City → Terminal 1                                                                                                         | (1) Paradise City → Terminal 2 |  |  |
|------------------|----------------------------------------------------------------------------------------------------------------------------------------|--------------------------------|--|--|
|                  | Interval: 30 min.                                                                                                                      | Interval: 60 min.              |  |  |
| Route A:         | Operating hours: 5:00~23:00