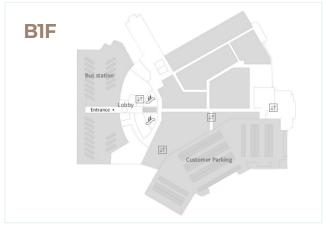

#### Paradise City → Incheon Airport

|                  | (1) Paradise City → Terminal 1                                                                                                         | (1) Paradise City → Terminal 2 |  |  |
|------------------|----------------------------------------------------------------------------------------------------------------------------------------|--------------------------------|--|--|
|                  | Interval: 30 min.                                                                                                                      | Interval: 60 min.              |  |  |
| Route A:         | Operating hours: 5:00~23:00                                                                                                            | Operating hours: 5:20~23:20    |  |  |
| Shuttle Bus      | Duration: 10 min.                                                                                                                      | Duration: 25 min.              |  |  |
|                  | Bust Stop: Bus station in front of Hotel Paradise B1F entrance                                                                         |                                |  |  |
|                  | Fare: Free                                                                                                                             |                                |  |  |
|                  | Fare: 6,000 KRW ~                                                                                                                      | Fare: 13,000 KRW~              |  |  |
| Route B:<br>TAXI | Duration: 5-7min.                                                                                                                      | Duration: 12-15min             |  |  |
|                  | The fee may change depending on time and number of people  ** If you have trouble getting a taxi, ask the staff at the hotel entrance. |                                |  |  |