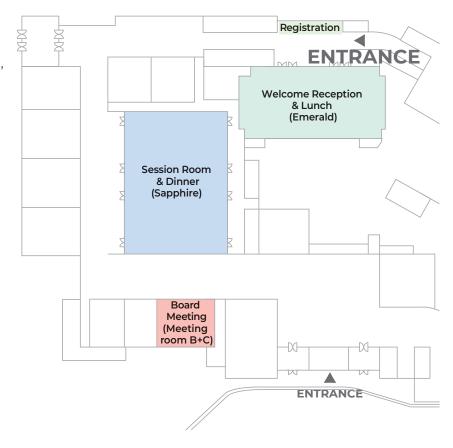

#### Floor Plan of 1F, Paradise City Convention

#### Registration

Registration desk is located in the lobby of Emerald room at Convention. Please note that the 11th AOSD International Conference register delegates are entitled to below benefits:

· Admission to Sessions

#### Refreshments

Coffee and tea will be prepared in the lobby of Sapphire room.

There are a number of restaurants in 1F of Paradise City. Please refer to the map in the last section of the program book.

#### **Exhibition**

Exhibition booths will be located in the lobby of Sapphire room.

| Tuesday, 23 April 2024   | 09:00~18:00 |
|--------------------------|-------------|
| Wednesday, 24 April 2024 | 09:00~12:00 |